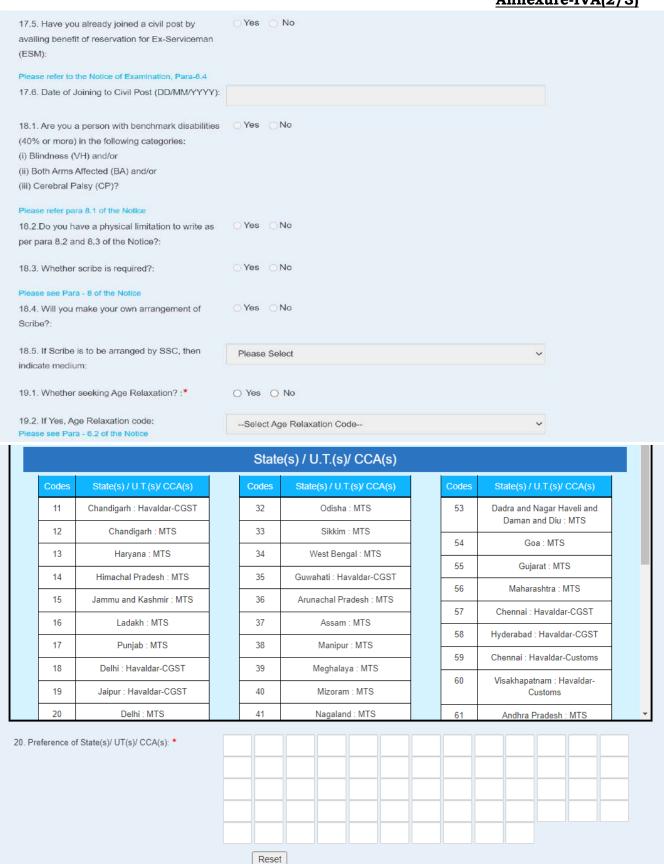

### Annexure-IVA(2/3)

then enter 'X' in rema

Filling of all preferences is mandatory. However, if you want to give limited preferences

Annexure-IVA (3/3)