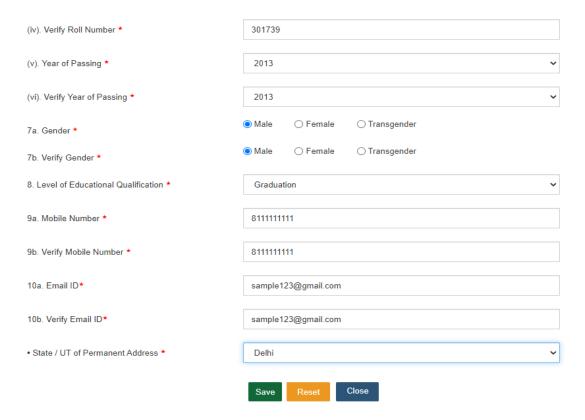

# BASIC DETAILS

NOTE: Candidates must be cautious while filling up Registration details. Your candidature may get cancelled in case incorrect/ wrong information is furnished.

|                                                                 | 31104.                                                                                                                                                                                                                                                             |
|-----------------------------------------------------------------|--------------------------------------------------------------------------------------------------------------------------------------------------------------------------------------------------------------------------------------------------------------------|
| 1. Do you have Aadhaar ? *                                      | ○ Yes                                                                                                                                                                                                                                                              |
| 1a. Aadhaar Number                                              |                                                                                                                                                                                                                                                                    |
|                                                                 | Aadhaar Number should be same as mentioned in Aadhaar Card                                                                                                                                                                                                         |
| 1b. Verify Aadhaar Number                                       |                                                                                                                                                                                                                                                                    |
| 1c. Type of ID *                                                | Driving License                                                                                                                                                                                                                                                    |
|                                                                 | Type of ID and ID Number to be provided if you don't want to give Aadhaar number                                                                                                                                                                                   |
| 1d. ID Number *                                                 | BRHPK3731M                                                                                                                                                                                                                                                         |
| 2a. Name *                                                      | SAMPLE NAME                                                                                                                                                                                                                                                        |
|                                                                 | Name should be same as mentioned in Matriculation Certificate     Please enter name without any salutation (i e Shri/ Smt/ Mr/ Mrs/ Ms/ Dr/ Prof)                                                                                                                  |
| 2b. Verify Name *                                               | SAMPLE NAME                                                                                                                                                                                                                                                        |
| 2c. Have you ever changed Name?                                 | ○ Yes ● No                                                                                                                                                                                                                                                         |
| 2d. New Name / Changed Name                                     |                                                                                                                                                                                                                                                                    |
| 3a. Father's Name *  3b. Verify Father's Name *                 | SAMPLE FATHER NAME  1.Father's Name should be same as mentioned in Matriculation Certificate  2.Please enter name without any salutation (i e Mr/ Shri/ Late/ Dr/ Prof etc)  SAMPLE FATHER NAME                                                                    |
|                                                                 |                                                                                                                                                                                                                                                                    |
| 4a. Mother's Name *                                             | SAMPLE MOTHER NAME  1.Mother's Name should be same as mentioned in Matriculation Certificate  2.Please enter name without any salutation (i e Mrs/ Smt/ Late/ Dr/ Prof etc)                                                                                        |
| 4b. Verify Mother's Name *                                      | SAMPLE MOTHER NAME                                                                                                                                                                                                                                                 |
| 5a. Date Of Birth (DD/MM/YYYY) *                                | 02/07/1998  Date Of Birth should be same as mentioned in Matriculation Certificate                                                                                                                                                                                 |
| 5b. Verify Date of Birth (DD/MM/YYYY) *                         | 02/07/1998                                                                                                                                                                                                                                                         |
| 6. Matriculation (10 <sup>th</sup> Class) Examination details : |                                                                                                                                                                                                                                                                    |
| (i). Education Board *                                          | Central Board of Secondary Education (CBSE)  Education Board of Matriculation Examination                                                                                                                                                                          |
| (ii). Verify Education Board *                                  | Central Board of Secondary Education (CBSE)                                                                                                                                                                                                                        |
| (iii). Roll Number *                                            | 301739                                                                                                                                                                                                                                                             |
|                                                                 | 1. Roll Number should be same as mentioned in Matriculation Certificate 2. Only / and - are allowed , Please enter Roll number without any other special character(s) 3. If Roll Code is given in your Matriculation Certificate then enter "Roll Code - Roll No." |