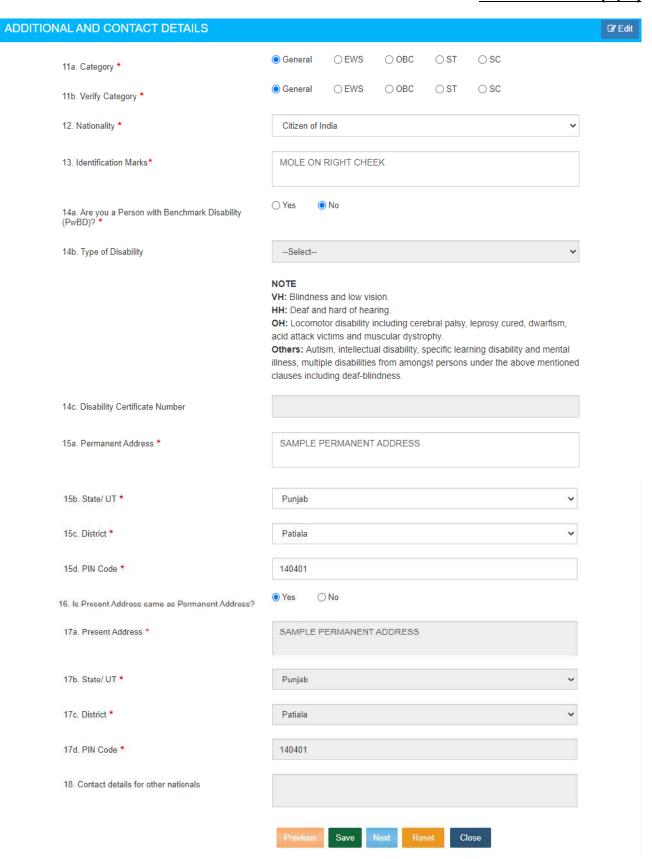

|
| (iii). Roll Number *                                            | 301739                                                                                                                                                                                                                                                             |
|                                                                 | 1. Roll Number should be same as mentioned in Matriculation Certificate 2. Only / and - are allowed , Please enter Roll number without any other special character(s) 3. If Roll Code is given in your Matriculation Certificate then enter "Roll Code - Roll No." |

### Annexure-IIIA (2/4)



### Annexure-IIIA (3/4)



## Annexure-IIIA (4/4)



### MULTI TASKING (NON-TECHNICAL) STAFF, AND HAVALDAR (CBIC & CBN) EXAMINATION, 2022

### Instructions PLEASE BE VERY CAREFUL WHILE FILLING THE APPLICATION FORM 1. Candidate's Name: (As per the Matriculation SAMPLE NAME Certificate) 2. New / Changed Name: 3. Father's Name: SAMPLE FATHER NAME 4. Mother's Name: SAMPLE MOTHER NAME 5. Date of Birth (DD/MM/YYYY) (As per the 02/07/1998 Matriculation Certificate): 6. Age as on 01/01/2023: 24.5 7. Gender: Male 8. Category: UR 9. Whether Person with Disability (PwBD)? No 9.1. If Yes, Type of Disability: 10. Nationality: Citizen of India 11. Mark of Visible Identification: MOLE ON RIGHT CHEEK 12. Matriculation (10th Class) Examination Board: Central Board of Secondary Education (CBSE) 13. Matriculation (10th Class) Roll N